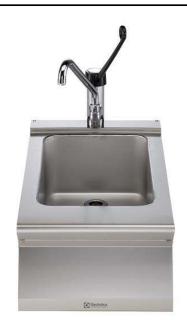

## Modular Cooking Range Line 700XP Sink Top with Water Column, 400 mm

| ITEM #  |  |
|---------|--|
| MODEL # |  |
| NAME #  |  |
| SIS #   |  |
|         |  |
| AIA #   |  |

371214 (E7SUNDQ000)

Sink Top with water column, 1/2 module

### Item No.

730mm deep unit with 1,5mm thick AISI 304 stainless steel worktop and exterior panels in Stainless Steel with Scotch Brite finishing.

AISI 304 well, 1mm-thick and 150mm deep with GN 1/1 dimensions. Features tap with hot and cold water knobs and right-angled side edges to allow flush fitting joints between units, eliminating gaps and possible dirt traps.

### **Main Features**

- Tap with hot and cold water knobs.
- Well with GN1/1 dimension, 150mm deep.
- Top configuration allows installation on ambient base only (not possible to install on refrigerated nor freezer base).
- Suitable for countertop installation.