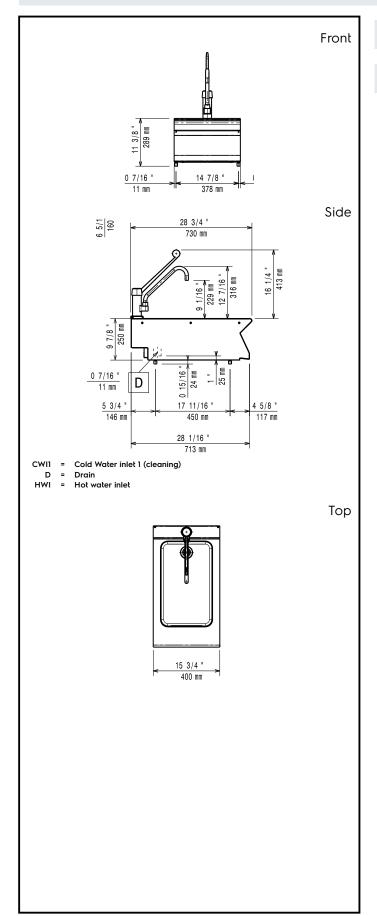

# Modular Cooking Range Line 700XP Sink Top with Water Column, 400 mm

Water:

Water cold/hot pipe size 1/2"

**Key Information:** 

External dimensions, Width: 400 mm
External dimensions, Depth: 730 mm
External dimensions, Height: 250 mm
Net weight: 10 kg